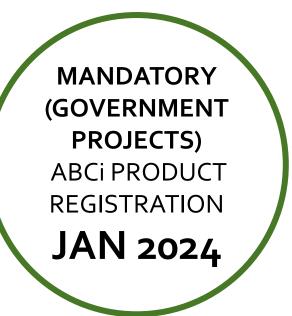

list, BOTH the ISO and Green Label Certificate must be valid minimum 6 months.

### Registration

### Monitoring

 ABCi Sustainable Products directory list will be updated monthly. Suppliers MUST apply for product renewal when product ISO or Green Label Certificate is expired.  Fees will be imposed accordingly on products which are expired where ISO or Green Label Certificate not renewed past expiry date.

### Enforcement

## LIVE POLL

On a scale of 1-5, how well do you understand the Sustainable Products Scheme process under ABCi so far?



Please scan the QR CODE above or go to the website www.SLI.DO and input the code below:





# WAY FORWARD

IMPLEMENTATION OF SUSTAINABLE PRODUCTS SCHEME



\*NEW\* ABCi SUSTAINABLE PRODUCT SCHEME LAUNCH MARCH 2022



#### **VOLUNTARY REGISTRATION**



#### ABCI PRODUCT REGISTRATION FROM JANUARY 2024 :

| Scheme                      | Category   | Fees           | Validity        | Renewal                                                                                                                                                                      |
|-----------------------------|------------|----------------|-----------------|------------------------------------------------------------------------------------------------------------------------------------------------------------------------------|
| Scheme A                    | Category 1 | \$150/ product | Three (a) years | Every three (3) years