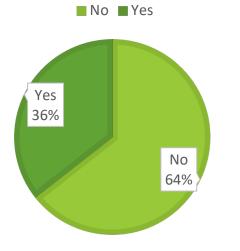

### AWARENESS ON GREEN LABEL CERTIFICATION FOR PRODUCTS

64% OF RESPONDENTS DO NOT SUPPLY OR SELECT GREEN LABEL CERTIFIED PRODUCTS