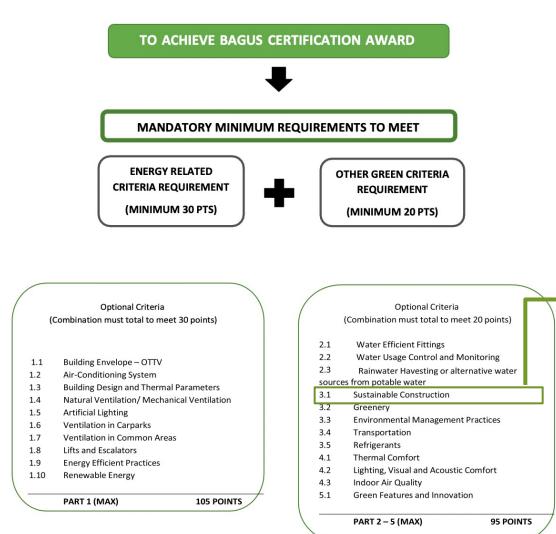

'Protokol Hijau'

Brunei's Green Building Rating Tool, BAGUS (Brunei Accredited Green Unified Seal)

Garis Panduan Bagi Mengurangkan Pelepasan Gas Rumah Hijau Dari Premis-Premis Perkhidmatan Awam Di Negara Brunei Darussalam