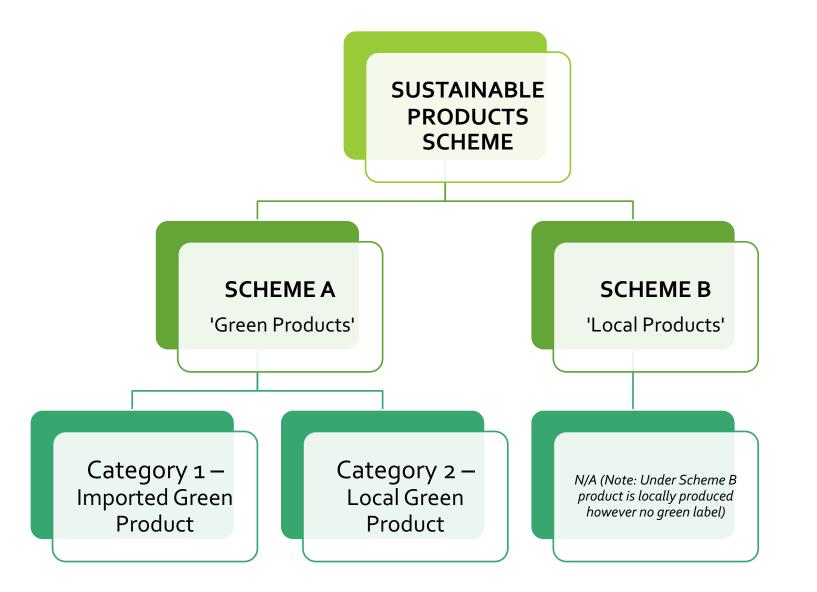

#### **PRODUCT REQUIREMENT:**

Construction Products may only register with ABCi under new **Sustainable Product Scheme** if the applicant submits the relevant documentation for the product/(s) to be considered as either:

- Scheme A: Green Products
- Scheme B: Local Products

### **APPLICANT:**

A registered supplier with ABCi who must be the authorised supplier appointed by the product manufacturer.

Further details on Schemes on following slide....

| Scheme                         | Category   | Certification Requirements                                                                                                                                                                                                                                                                                                                                                                                                                                                                                                                                                                                                                                                                                                                                                      |
|--------------------------------|------------|---------------------------------------------------------------------------------------------------------------------------------------------------------------------------------------------------------------------------------------------------------------------------------------------------------------------------------------------------------------------------------------------------------------------------------------------------------------------------------------------------------------------------------------------------------------------------------------------------------------------------------------------------------------------------------------------------------------------------------------------------------------------------------|
| Scheme A<br>(Green<br>Product) | Category 1 | <ul> <li>Green Product has valid compliance certificate of :</li> <li>1. ISO 9001 Standard on Quality System</li> <li>2. ISO 14001 Standard on Environmental Management System</li> <li>3. A valid Green Label Certification <u>OR</u> Certificate of Compliance/Performance Standard Compliance for the Green Product <ul> <li>a) At least one of the following: ISO 14024 Type I Eco Label, ISO 14025 Type III Eco Label, Other ISO 14024 Type I-like Voluntary Sustainable Scheme <ul> <li><u>OR</u></li> </ul> </li> <li>b) Certificate of Compliance/Performance Standard Compliance for the green product by an accredited laboratory or any foreign Standards Organisation recognised by ABCi. [validity within 3 years from date of application]</li> </ul> </li> </ul> |
|                                | Category 2 | <b>Local Product</b> has valid compliance certificates of <b>Scheme A Category 1 'Green Product'</b> requirements (as mentioned above) to be eligible for Scheme A, Category 2                                                                                                                                                                                                                                                                                                                                                                                                                                                                                                                                                                                                  |
| Scheme B<br>(Local<br>Product) | N/A        | <b>Local Product</b> has been tested fully comply to relevant standard recognised by ABCi. Full type test must be witnessed by authorised personnel of Jabatan Kerja Raya or recognised third-party agency. *                                                                                                                                                                                                                                                                                                                                                                                                                                                                                                                                                                   |