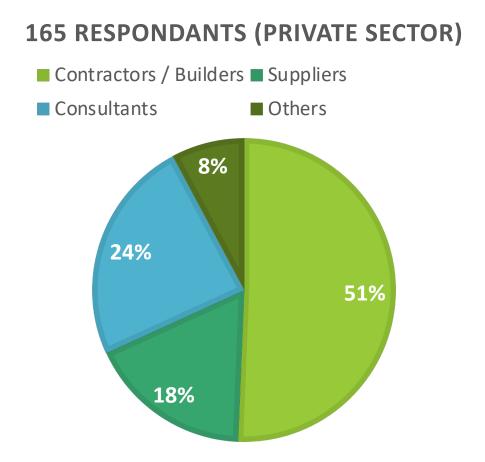

ndards Organisation<br/>recognised by ABCi.</li> </ul>                                                                                                                                                                                                                                                               |
| Scheme 5 | <ul> <li>Local Product – Product has been tested fully complying to relevant standard<br/>recognised by ABCi. Full-type test must be witnessed by authorised personnel<br/>of Jabatan Kerja Raya or recognised third-party agency.</li> </ul>                                                                                                                                    |



### SUSTAINABLE PRODUCTS SCHEME SURVEY

### **RESULTS FROM PRIVATE SECTOR**



## **SURVEY RESULTS**





### AWARENESS ON SUSTAINABLE PRODUCTS (GREEN AND LOCAL)



78% OF RESPONDENTS DO NOT REGISTER CONSTRUCTION PRODUCTS CURRENT ABCI PRODUCT SCHEME 1 - 5



71% OF RESPONDENTS SAY 'YES' THEY ARE INTERESTED TO REGISTER / SELECT PRODUCTS UNDER NEW SCHEME







Yes

No





### AWARENESS ON GREEN LABEL CERTIFICATION FOR PRODUCTS



64% OF RESPONDENTS DO NOT SUPPLY OR SELECT GREEN LABEL CERTIFIED PRODUCTS



#### ELECTRICAL AND ARCHITECTURAL PRODUCT CATEGORIES ARE CONSIDERED AS MOST COMMONLY AVAILABLE WHICH HAVE A GREEN LABEL CERTIFICATION



## LIVE POLL

Please state any Sustainable Products that you know are available in Brunei?



Please scan the QR CODE above or go to the website www.SLI.DO and input the code below:





## **ELIGIBILITY REQUIREMENTS**

TO BE ELIGIBLE TO REGISTER UNDER T