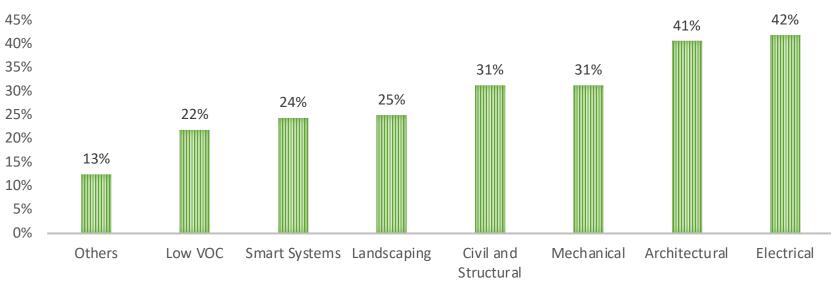

#### ELECTRICAL AND ARCHITECTURAL PRODUCT CATEGORIES ARE CONSIDERED AS MOST COMMONLY AVAILABLE WHICH HAVE A GREEN LABEL CERTIFICATION