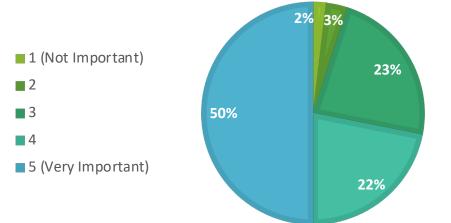

|
| Scheme 5 | <ul> <li>Local Product – Product has been tested fully complying to relevant standard<br/>recognised by ABCi. Full-type test must be witnessed by authorised personnel<br/>of Jabatan Kerja Raya or recognised third-party agency.</li> </ul>                                                                                                                                    |



### SUSTAINABLE PRODUCTS SCHEME SURVEY

### **RESULTS FROM PRIVATE SECTOR**



## **SURVEY RESULTS**





### AWARENESS ON SUSTAINABLE PRODUCTS (GREEN AND LOCAL)



78% OF RESPONDENTS DO NOT REGISTER CONSTRUCTION PRODUCTS CURRENT ABCI PRODUCT SCHEME 1 - 5



71% OF RESPONDENTS SAY 'YES' THEY ARE INTERESTED TO REGISTER / SELECT PRODUCTS UNDER NEW SCHEME







Yes

No





### AWARENESS ON GREEN LABEL CERTIFICATION FOR PRODUCTS



64% OF RESPONDENTS DO NOT SUPPLY OR SELECT GREEN LABEL CERTIFIED PRODUCTS



#### ELECTRICAL AND ARCHITECTURAL PRODUCT CATEGORIES ARE CONSIDERED AS MOST COMMONLY AVAILABLE WHICH HAVE A GREEN LABEL CERTIFICATION



## LIVE POLL

Please state any Sustainable Products that you know are available in Brunei?



Please scan the QR CODE above or go to the website www.SLI.DO and input the code below:





## **ELIGIBILITY REQUIREMENTS**

TO BE ELIGIBLE TO REGISTER UNDER THE SUSTAINABLE PRODUCTS SCHEME





#### **PRODUCT REQUIREMENT:**

Construction Products may only register with ABCi under new **Sustainable Product Scheme** if the applicant submits the relevant documentation for the product/(s) to be considered as either