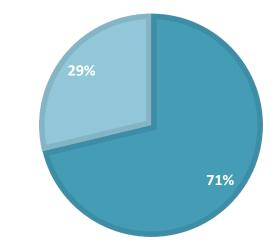

### AWARENESS ON SUSTAINABLE PRODUCTS (GREEN AND LOCAL)

78% OF RESPONDENTS DO NOT REGISTER CONSTRUCTION PRODUCTS CURRENT ABCI PRODUCT SCHEME 1 - 5

71% OF RESPONDENTS SAY 'YES' THEY ARE INTERESTED TO REGISTER / SELECT PRODUCTS UNDER NEW SCHEME