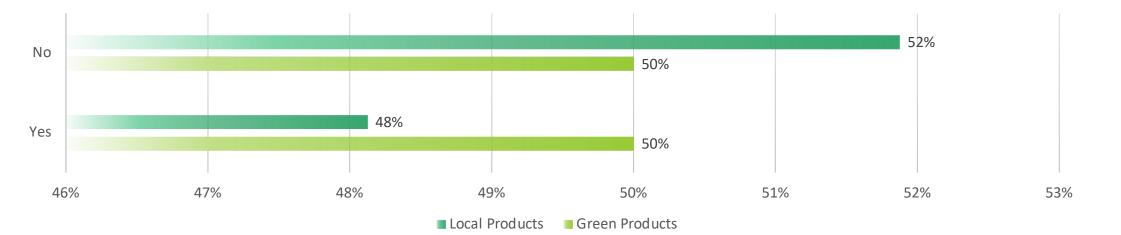

### AWARENESS ON SUSTAINABLE PRODUCTS (GREEN AND LOCAL)

78% OF RESPONDENTS DO NOT REGISTER CONSTRUCTION PRODUCTS CURRENT ABCI PRODUCT SCHEME 1 - 5

71% OF RESPONDENTS SAY 'YES' THEY ARE INTERESTED TO REGISTER / SELECT PRODUCTS UNDER NEW SCHEME

### AWARENESS ON GREEN LABEL CERTIFICATION FOR PRODUCTS

64% OF RESPONDENTS DO NOT SUPPLY OR SELECT GREEN LABEL CERTIFIED PRODUCTS