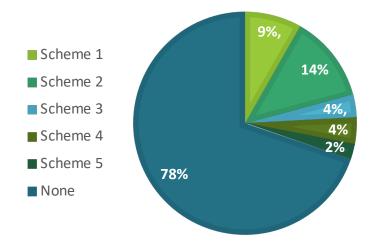

### AWARENESS ON SUSTAINABLE PRODUCTS (GREEN AND LOCAL)

78% OF RESPONDENTS DO NOT REGISTER CONSTRUCTION PRODUCTS CURRENT ABCI PRODUCT SCHEME 1 - 5

71% OF RESPONDENTS SAY 'YES' THEY ARE INTERESTED TO REGISTER / SELECT PRODUCTS UNDER NEW SCHEME