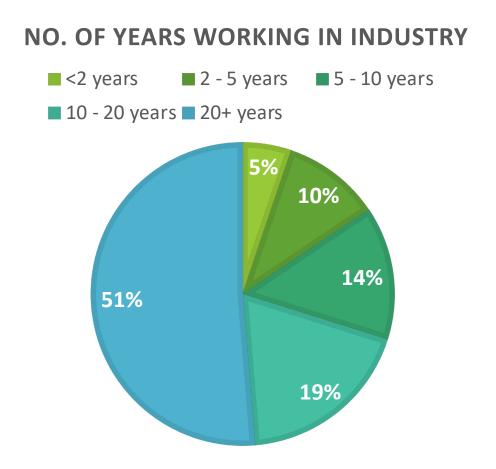

ards Organisation<br/>recognised by ABCi.</li> </ul>                                                                                                                                                                                                                                                               |
| Scheme 5 | <ul> <li>Local Product – Product has been tested fully complying to relevant standard<br/>recognised by ABCi. Full-type test must be witnessed by authorised personnel<br/>of Jabatan Kerja Raya or recognised third-party agency.</li> </ul>                                                                                                                                    |



### SUSTAINABLE PRODUCTS SCHEME SURVEY

### **RESULTS FROM PRIVATE SECTOR**



## **SURVEY RESULTS**





### AWARENESS ON SUSTAINABLE PRODUCTS (GREEN AND LOCAL)



78% OF RESPONDENTS DO NOT REGISTER CONSTRUCTION PRODUCTS CURRENT ABCI PRODUCT SCHEME 1 - 5



71% OF RESPONDENTS SAY 'YES' THEY ARE INTERESTED TO REGISTER / SELECT PRODUCTS UNDER NEW SCHEME







Yes

No





### AWARENESS ON GREEN LABEL CERTIFICATION FOR PRODUCTS



64% OF RESPONDENTS DO NOT SUPPLY OR SELECT GREEN LABEL CERTIFIED PRODUCTS



#### ELECTRICAL AND ARCHITECTURAL PRODUCT CATEGORIES ARE CONSIDERED AS MOST COMMONLY AVAILABLE WHICH HAVE A GREEN LABEL CERTIFICATION



## LIVE POLL

Please state any Sustainable Products that you know are available in Brunei?



Please scan the QR CODE above or go to the website www.SLI.DO and input the code below:





## **ELIGIBILITY REQUIREMENTS**

TO BE ELIGIBLE TO REGISTER UNDER THE