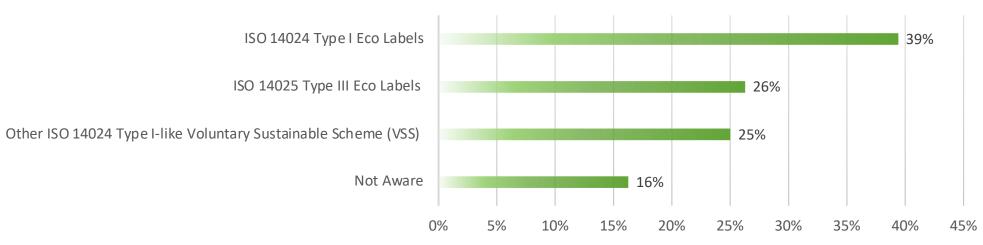

| CER                                         | TIFICATE REQUIREMENTS                                             | CERTIFICATE EXAMPLES                                      |  |  |
|---------------------------------------------|-------------------------------------------------------------------|-----------------------------------------------------------|--|--|
|                                             | Any certification schemes of ISO 14024<br>Type I Eco Labels       | SIRIM<br>ECO-LABEL                                        |  |  |
| Green Label<br>Certification for<br>Product | Any certification schemes of ISO 14025<br>Type III Eco Labels     | EPD®                                                      |  |  |
|                                             | Other ISO 14024 Type I-like Voluntary<br>Sustainable Scheme (VSS) | ENERGY STAR                                               |  |  |
| OR                                          |                                                                   |                                                           |  |  |
|                                             | Certificate of Conformity / Performance                           | Certificate by an accredited laboratory/foreign Standards |  |  |