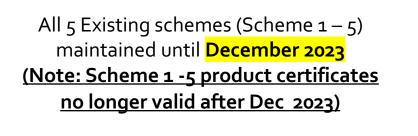

BCi Sustainable Products directory list, BOTH the ISO and Green Label Certificate must be valid minimum 6 months.

### Registration

### Monitoring

 ABCi Sustainable Products directory list will be updated monthly. Suppliers MUST apply for product renewal when product ISO or Green Label Certificate is expired.  Fees will be imposed accordingly on products which are expired where ISO or Green Label Certificate not renewed past expiry date.

### Enforcement

## LIVE POLL

On a scale of 1-5, how well do you understand the Sustainable Products Scheme process under ABCi so far?



Please scan the QR CODE above or go to the website www.SLI.DO and input the code below:





# WAY FORWARD

IMPLEMENTATION OF SUSTAINABLE PRODUCTS SCHEME



\*NEW\* ABCi SUSTAINABLE PRODUCT SCHEME LAUNCH MARCH 2022



#### **VOLUNTARY REGISTRATION**



#### ABCI PRODUCT REGISTRATION FROM JANUARY 2024 :

| Scheme                      | Category   | Fees           | Validity        | Renewal                                                                                                                                                                      |
|-----------------------------|------------|----------------|-----------------|------------------------------------------------------------------------------------------------------------------------------------------------------------------------------|
| Scheme A                    | Category 1 | \$150/ product | Three (a) years | Every three (3) years